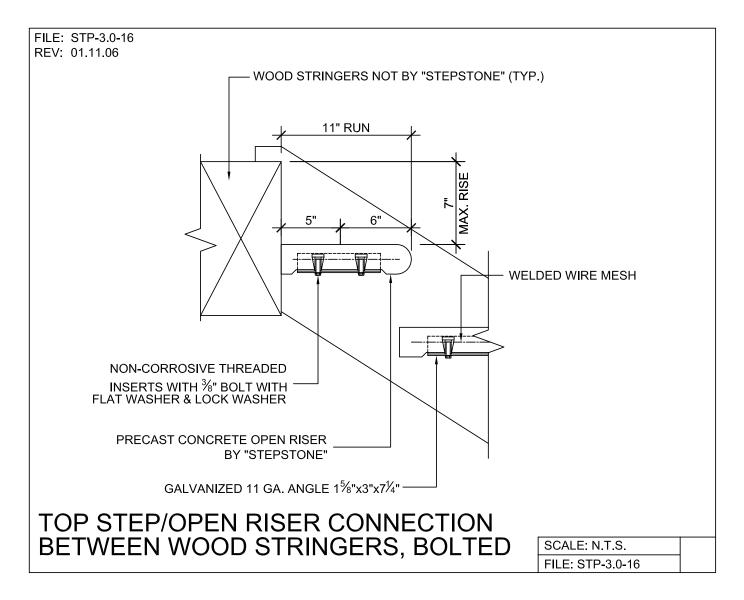

Wood Stringer - Support Details

PRECAST CONCRETE TREADS, LANDINGS, AND BALCONIES SHOWN ON PLANS SHALL BE FROM THE "STEPTREAD" SYSTEM BY "STEPSTONE, INC." OF GARDENA, CA. FOR STEEL OR WOOD CONSTRUCTION. THE MANUFACTURER IS TO SUPPLY ALL PRECAST CONCRETE PARTS WITH EACH "STEPTREAD" AND FEATURING EITHER CAST IN THREADED INSERTS FOR BOLTING OR AN EMBEDDED BOTTOM WELD PLATE FOR WELDING. ALL REINFORCING AND CONNECTIONS WILL BE ZINC PLATED. ONLY ITEMS NOTED BY "STEPSTONE, INC." SHALL BE FURNISHED BY "STEPSTONE, INC." SUCH ITEMS SHALL BE INSTALLED BY OTHERS.